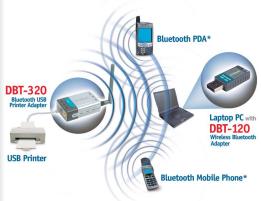

# Personal Air Wireless Network Bluetooth USB Printer Adapter

Now wirelessly connect to your printer using Bluetooth! *D-Link's* **Personal** *Air DBT-320* is a Bluetooth USB Printer Adapter that gives you mobile freedom and instant wireless access to your USB printers. The DBT-320 connects directly to your printer through USB for a plug and play experience. All you need to start printing wirelessly with the DBT-320 is a Bluetooth-enabled mobile device such as your laptop, PDA, or mobile phone.

Create a Bluetooth personal area network and communicate between all your personal mobile

devices. The DBT-320 supports standard Bluetooth profiles for printing including the Hardcopy Cable Replacement Profile (HCRP), Serial Port Profile (SPP), and Object Push Profile (OPP), which means printing compatibility with virtually all Bluetooth-enabled mobile devices. Enjoy the convenience of wireless printing from your PDA, mobile phone, laptop, and computers. The DBT-320 is great for home and office use, freeing you from cables and wires.