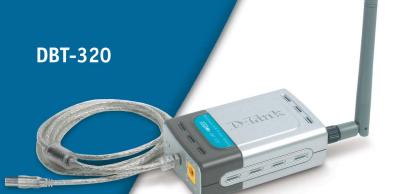

# Personal Air Wireless Network Bluetooth USB Printer Adapter

Now wirelessly connect to your printer using Bluetooth! *D-Link's* **Personal** *Air DBT-320* is a Bluetooth USB Printer Adapter that gives you mobile freedom and instant wireless access to your USB printers. The DBT-320 connects directly to your printer through USB for a plug and play experience. All you need to start printing wirelessly with the DBT-320 is a Bluetooth-enabled mobile device such as your laptop, PDA, or mobile phone.

Create a Bluetooth personal area network and communicate between all your personal mobile

devices. The DBT-320 supports standard Bluetooth profiles for printing including the Hardcopy Cable Replacement Profile (HCRP), Serial Port Profile (SPP), and Object Push Profile (OPP), which means printing compatibility with virtually all Bluetooth-enabled mobile devices. Enjoy the convenience of wireless printing from your PDA, mobile phone, laptop, and computers. The DBT-320 is great for home and office use, freeing you from cables and wires.